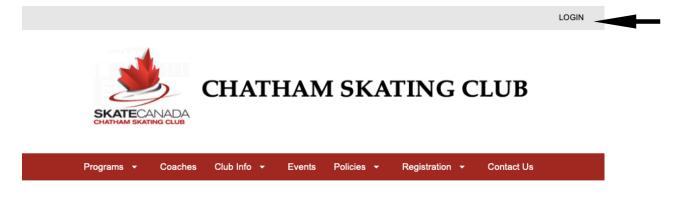

Go to <u>chathamskatingclub.com</u> and here's what you'll see at the top of the page:

Click on the LOGIN link in the top right-hand corner and this window will appear:

| Have an Account?                                            | O First Time Registering? | Click on this tab. |
|-------------------------------------------------------------|---------------------------|--------------------|
| Email Address:                                              | ۴~                        |                    |
| Password:                                                   |                           |                    |
|                                                             | LOGIN                     |                    |
| Forgot your password?<br>Click here to reset your password. |                           |                    |