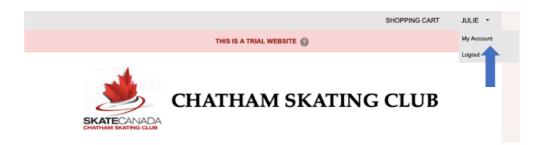

You will then be taken to the main page, with your name showing in the top right corner. Click on your name and you will see a drop-down menu. Click on My Account.

On the next page you will see a prompt asking you to: Click here to verify now.