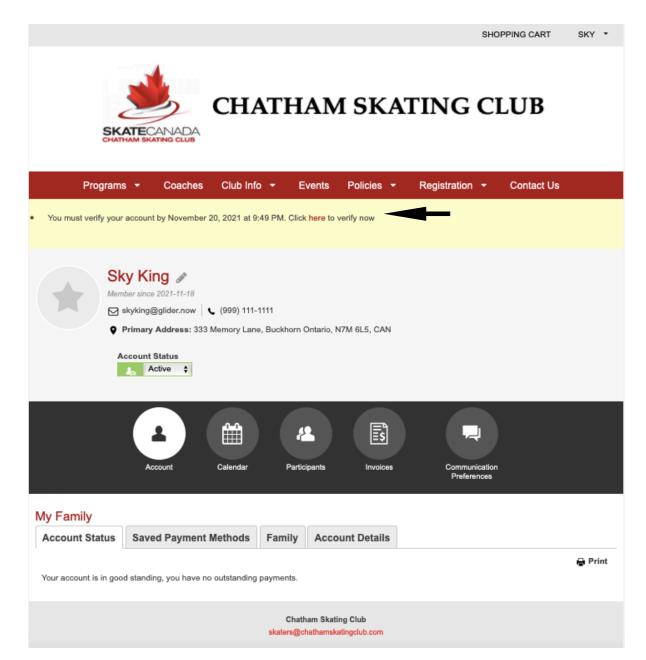

You will then be taken to the main page, with your name showing in the top right corner. Click on your name and you will see a drop-down menu. Click on My Account.

On the next page you will see a prompt asking you to: Click here to verify now.

When you click to verify, a verification code will be emailed to you. Enter the code into this window and click VERIFY as your final step.

|                                                              |                                                                                      | SHOPPING CART       | SKY * |
|--------------------------------------------------------------|--------------------------------------------------------------------------------------|---------------------|-------|
| SKATECANADA<br>CHATHAM SKATING CLUB                          | CHATHAM SKATIN                                                                       | G CLUB              |       |
| Programs <del>-</del> Coaches                                | s Club Info - Events Policies - Regist                                               | ration 👻 Contact Us |       |
| <ul> <li>You must verify your account by November</li> </ul> | ar 20, 2021 at 9:49 PM.                                                              |                     |       |
|                                                              |                                                                                      | 1                   |       |
|                                                              | Verify Your Account<br>Enter the verification code sent to your email then click the |                     |       |
|                                                              | "VERIFY" button.                                                                     |                     |       |
|                                                              | Enter code here VERIFY                                                               |                     |       |
|                                                              | Didn't receive your email?                                                           |                     |       |
|                                                              | Click here to resend your verification email.                                        |                     |       |
|                                                              |                                                                                      |                     |       |
|                                                              | Chatham Skating Club<br>skaters@chathamskatingclub.com                               |                     |       |
|                                                              | SITEMAP                                                                              |                     |       |
|                                                              | © 2021 powered by Uplifter Inc.                                                      |                     |       |